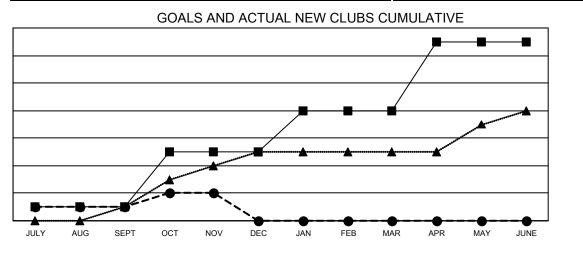

## GAT MONTHLY MEMBERSHIP PROGRESS REPORT

Multiple District 20

Results as of: 11/30/2021 LOCATION: NEW YORK

| _             | Cluk          | -           |               | Mamhara               |                           |                         |                                                    |  |
|---------------|---------------|-------------|---------------|-----------------------|---------------------------|-------------------------|----------------------------------------------------|--|
| Clubs         |               |             |               | Members               |                           |                         |                                                    |  |
|               | RESULTS FOR   | R 2021-2022 |               | RESULTS FOR 2021-2022 |                           |                         |                                                    |  |
| QUARTER       | NEW CLUB GOAL | NEW CLUBS   | DROPPED CLUBS | QUARTER               | MEMBER GROWTH NET<br>GOAL | MEMBER GROWTH<br>ACTUAL | DROPPED<br>MEMBERS ACTUAL<br>(including transfers) |  |
| JULY/AUG/SEPT | 1             | 1           | 6             | JULY/AUG/SE           | PT 163                    | 344                     | 261                                                |  |
| OCT/NOV/DEC   | 4             | 1           | 2             | OCT/NOV/DE            | C 255                     | 315                     | 297                                                |  |
| JAN/FEB/MAR   | 3             | 0           | 0             | JAN/FEB/MAF           | 248                       | 0                       | 0                                                  |  |
| APR/MAY/JUNE  | 5             | 0           | 0             | APR/MAY/JUN           | NE 220                    | 0                       | 0                                                  |  |

- - CURRENT YEAR ACTUAL NEW CLUBS

▲ - LAST YEAR ACTUAL NEW CLUBS

GOALS AND ACTUAL MEMBERS CUMULATIVE

| DROPPED CLUBS: 8 |     | 196 CLUBS OF 498 ADDED 1 OR<br>MORE NEW MEMBERS | GENDER DISTRIBUTION               |                |  |
|------------------|-----|-------------------------------------------------|-----------------------------------|----------------|--|
|                  |     | MORE NEW MEMBERS                                | MALE                              | 7,864 (59.30%) |  |
|                  |     |                                                 | FEMALE                            | 5,395 (40.68%) |  |
| DROPPED MEMBERS  |     |                                                 | NON BINARY                        | 0 (0.00%)      |  |
| DECEASED         | 82  |                                                 | PREFER NOT TO ANSWER 2 (0.02%)    |                |  |
| CLUB CANCELLED   | 77  |                                                 | TOTAL FAMILY UNIT MEMBERS         | 2,318          |  |
| OTHER            | 398 | CLICK HERE FOR CUMULATIVE                       | TOTAL FAMILT UNIT MEMBERS         | 2,010          |  |
| TOTAL            | 557 | MEMBERSHIP DATA                                 | FAMILY MEMBERS PAYING HAL<br>DUES | F 1,207        |  |