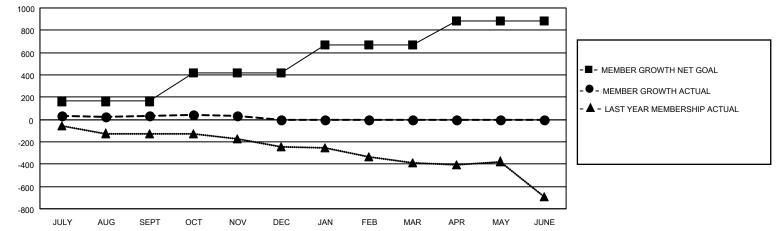

## GAT MONTHLY MEMBERSHIP PROGRESS REPORT

Multiple District 20

Results as of: 11/30/2021 LOCATION: NEW YORK

| _             | Cluk          | -           |               | Mamhara               |                           |                         |                                                    |  |
|---------------|---------------|-------------|---------------|-----------------------|---------------------------|-------------------------|----------------------------------------------------|--|
| Clubs         |               |             |               | Members               |                           |                         |                                                    |  |
|               | RESULTS FOR   | R 2021-2022 |               | RESULTS FOR 2021-2022 |                           |                         |                                                    |  |
| QUARTER       | NEW CLUB GOAL | NEW CLUBS   | DROPPED CLUBS | QUARTER               | MEMBER GROWTH NET<br>GOAL | MEMBER GROWTH<br>ACTUAL | DROPPED<br>MEMBERS ACTUAL<br>(including transfers) |  |
| JULY/AUG/SEPT | 1             | 1           | 6             | JULY/AUG/SE           | PT 163                    | 344                     | 261                                                |  |
| OCT/NOV/DEC   | 4             | 1           | 2             | OCT/NOV/DE            | C 255                     | 315                     | 297                                                |  |
| JAN/FEB/MAR   | 3             | 0           | 0             | JAN/FEB/MAF           | 248                       | 0                       | 0                                                  |  |
| APR/MAY/JUNE  | 5             | 0           | 0             | APR/MAY/JUN           | NE 220                    | 0                       | 0                                                  |  |

- - CURRENT YEAR ACTUAL NEW CLUBS

▲ - LAST YEAR ACTUAL NEW CLUBS

GOALS AND ACTUAL MEMBERS CUMULATIVE

| DROPPED CLUBS: 8 |     | 196 CLUBS OF 498 ADDED 1 OR<br>MORE NEW MEMBERS | GENDER DISTRIBUTION               |                |  |
|------------------|-----|-------------------------------------------------|-----------------------------------|----------------|--|
|                  |     | MORE NEW MEMBERS                                | MALE                              | 7,864 (59.30%) |  |
|                  |     |                                                 | FEMALE                            | 5,395 (40.68%) |  |
| DROPPED MEMBERS  |     |                                                 | NON BINARY                        | 0 (0.00%)      |  |
| DECEASED         | 82  |                                                 | PREFER NOT TO ANSWER 2 (0.02%)    |                |  |
| CLUB CANCELLED   | 77  |                                                 | TOTAL FAMILY UNIT MEMBERS         | 2,318          |  |
| OTHER            | 398 | CLICK HERE FOR CUMULATIVE                       | TOTAL FAMILT UNIT MEMBERS         | 2,010          |  |
| TOTAL            | 557 | MEMBERSHIP DATA                                 | FAMILY MEMBERS PAYING HAL<br>DUES | F 1,207        |  |